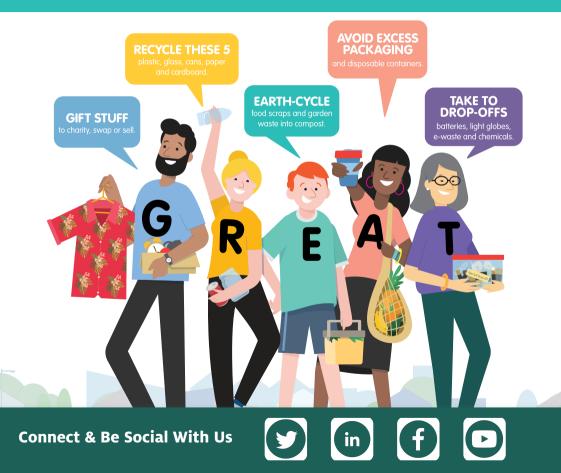

# 6

There are **GREAT** sorts in every Kalamunda street who put **60% less** into their landfill bin In fact we can all become **GREAT** sorts just by remembering **G** is for gifting reusable things to charity swapping or selling **R** is for recycling only these five things—Paper, cardboard, plastic, glass and cans **E** is for earth cycling food scraps and garden waste into compost **A** is for avoiding excess packaging and disposables **T** is for taking batteries, e-waste and chemicals to special drop off points It's about doing better than the bin and treating landfill as the very last resort Be a **GREAT** sort