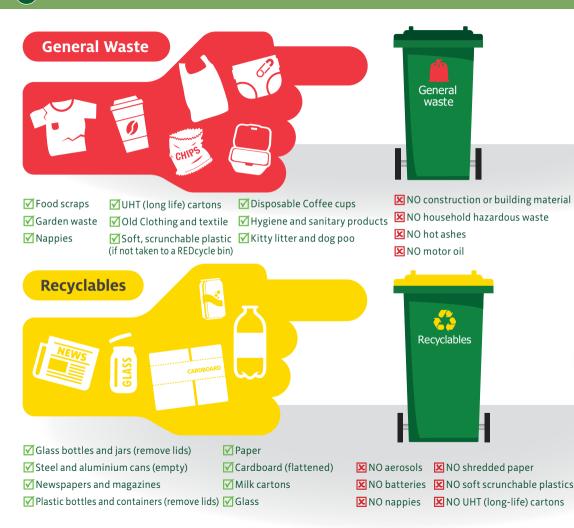

#### ITEMS NOT ACCEPTED IN GENERAL WASTE & RECYCLING BINS:

#### Househould Hazardous Waste

There are many household wastes and recyclable items that cannot be placed in either your General Waste Bin or your Recycling Bin.

Household Hazardous Waste items including aerosol cans and batteries cause fires in collection vehicles and materials sorting facilities, and therefore must not be placed in either of your kerbside bins. For more details see page 4.