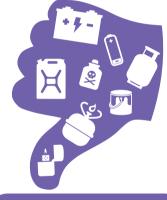

#### Househould Hazardous Waste

There are many household wastes and recyclable items that cannot be placed in either your General Waste Bin or your Recycling Bin.

Household Hazardous Waste items including aerosol cans and batteries cause fires in collection vehicles and materials sorting facilities, and therefore must not be placed in either of your kerbside bins. For more details see page 4.

### Household Hazardous Waste (HHW) Disposal

There are a number of HHW items which **must not** be placed in your bins. These HHW items can be taken to any permanent HHW facility such as Red Hill Waste Management Facility. It is free of charge to take 20kg/20L per material type. Please refer to the table below for some of the HHW item(s) that can be disposed of at each facility.

# Accepted Household Hazardous Waste (HHW) Items (20kg / 20L per material)