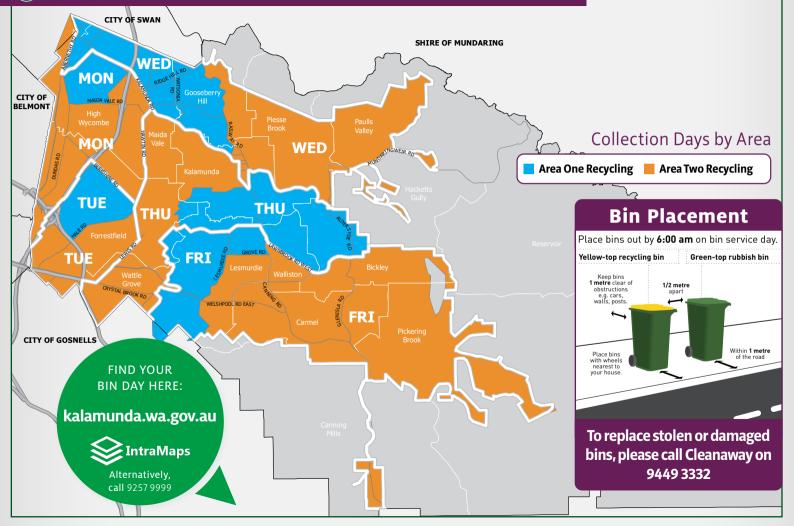

**KEY/LEGEND** 

Area One Recycling Week (See page 1 for your area locations)

Area Two Recycling Week (see page 1 for your area locations)

Additional Recycling Service (See page 2 for more details)

No Bin Collection

**HOUSEHOLD SERVICE QUERIES:** 

9449 3332 Cleanaway

WEBSITE:

kalamunda.wa.gov.au/waste

**INSERT YOUR RECYCLING AREA HERE:** 

| SEPTEMBER 2021 |    |    |    |    |    |    |  |  |
|----------------|----|----|----|----|----|----|--|--|
| Su             | Мо | Tu | We | Th | Fr | Sa |  |  |
|                |    |    | 1  | 2  |    | 4  |  |  |
| 5              |    |    | 8  | 9  | 10 | 11 |  |  |
| 12             | 13 | 14 | 15 |    | 17 | 18 |  |  |
| 19             | 20 | 21 | 22 | 23 | 24 | 25 |  |  |
| 26             | 27 | 28 | 29 |    |    |    |  |  |
|                |    |    |    |    |    |    |  |  |